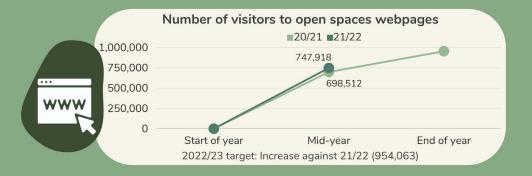

## Performance Measures: 1 April - 30 September 2022



Green Heritage Site Accreditation

13

2022/23 target: retain 13 awards

**Green Flag Awards** 

14

2022/23 target: retain 14 awards



90%

of participants in learning and volunteering programmes reported that they felt 'connected' or 'very connected' to nature' as a result.

2022/23 Target: >92%

Directly supervised volunteer work hours: Progress towards annual target



2022/23 Target: >15,161 hours







Number of visits to Queen's Hunting Lodge & The Temple

22/23 Mid-year total: **23,555** 

22/23 Target: >17,737

Health and safety accident investigations

95%

2022/23 Target: 85% of all accident investigations completed within 28 days