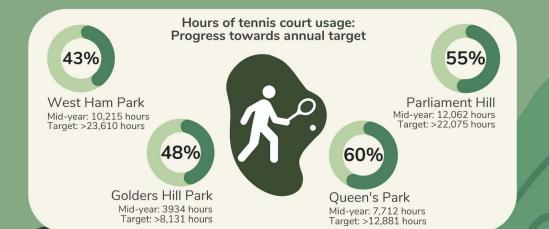

## Performance Measures: 1 April - 30 September 2022



Green Heritage Site Accreditation

13

2022/23 target: retain 13 awards

**Green Flag Awards** 

14

2022/23 target: retain 14 awards



90%

of participants in learning and volunteering programmes reported that they felt 'connected' or 'very connected' to nature' as a result.

2022/23 Target: >92%

Directly supervised volunteer work hours: Progress towards annual target



2022/23 Target: >15,161 hours







Number of visits to Queen's Hunting Lodge & The Temple

22/23 Mid-year total: **23,555** 

22/23 Target: >17,737

Health and safety accident investigations

95%

2022/23 Target: 85% of all accident investigations completed within 28 days